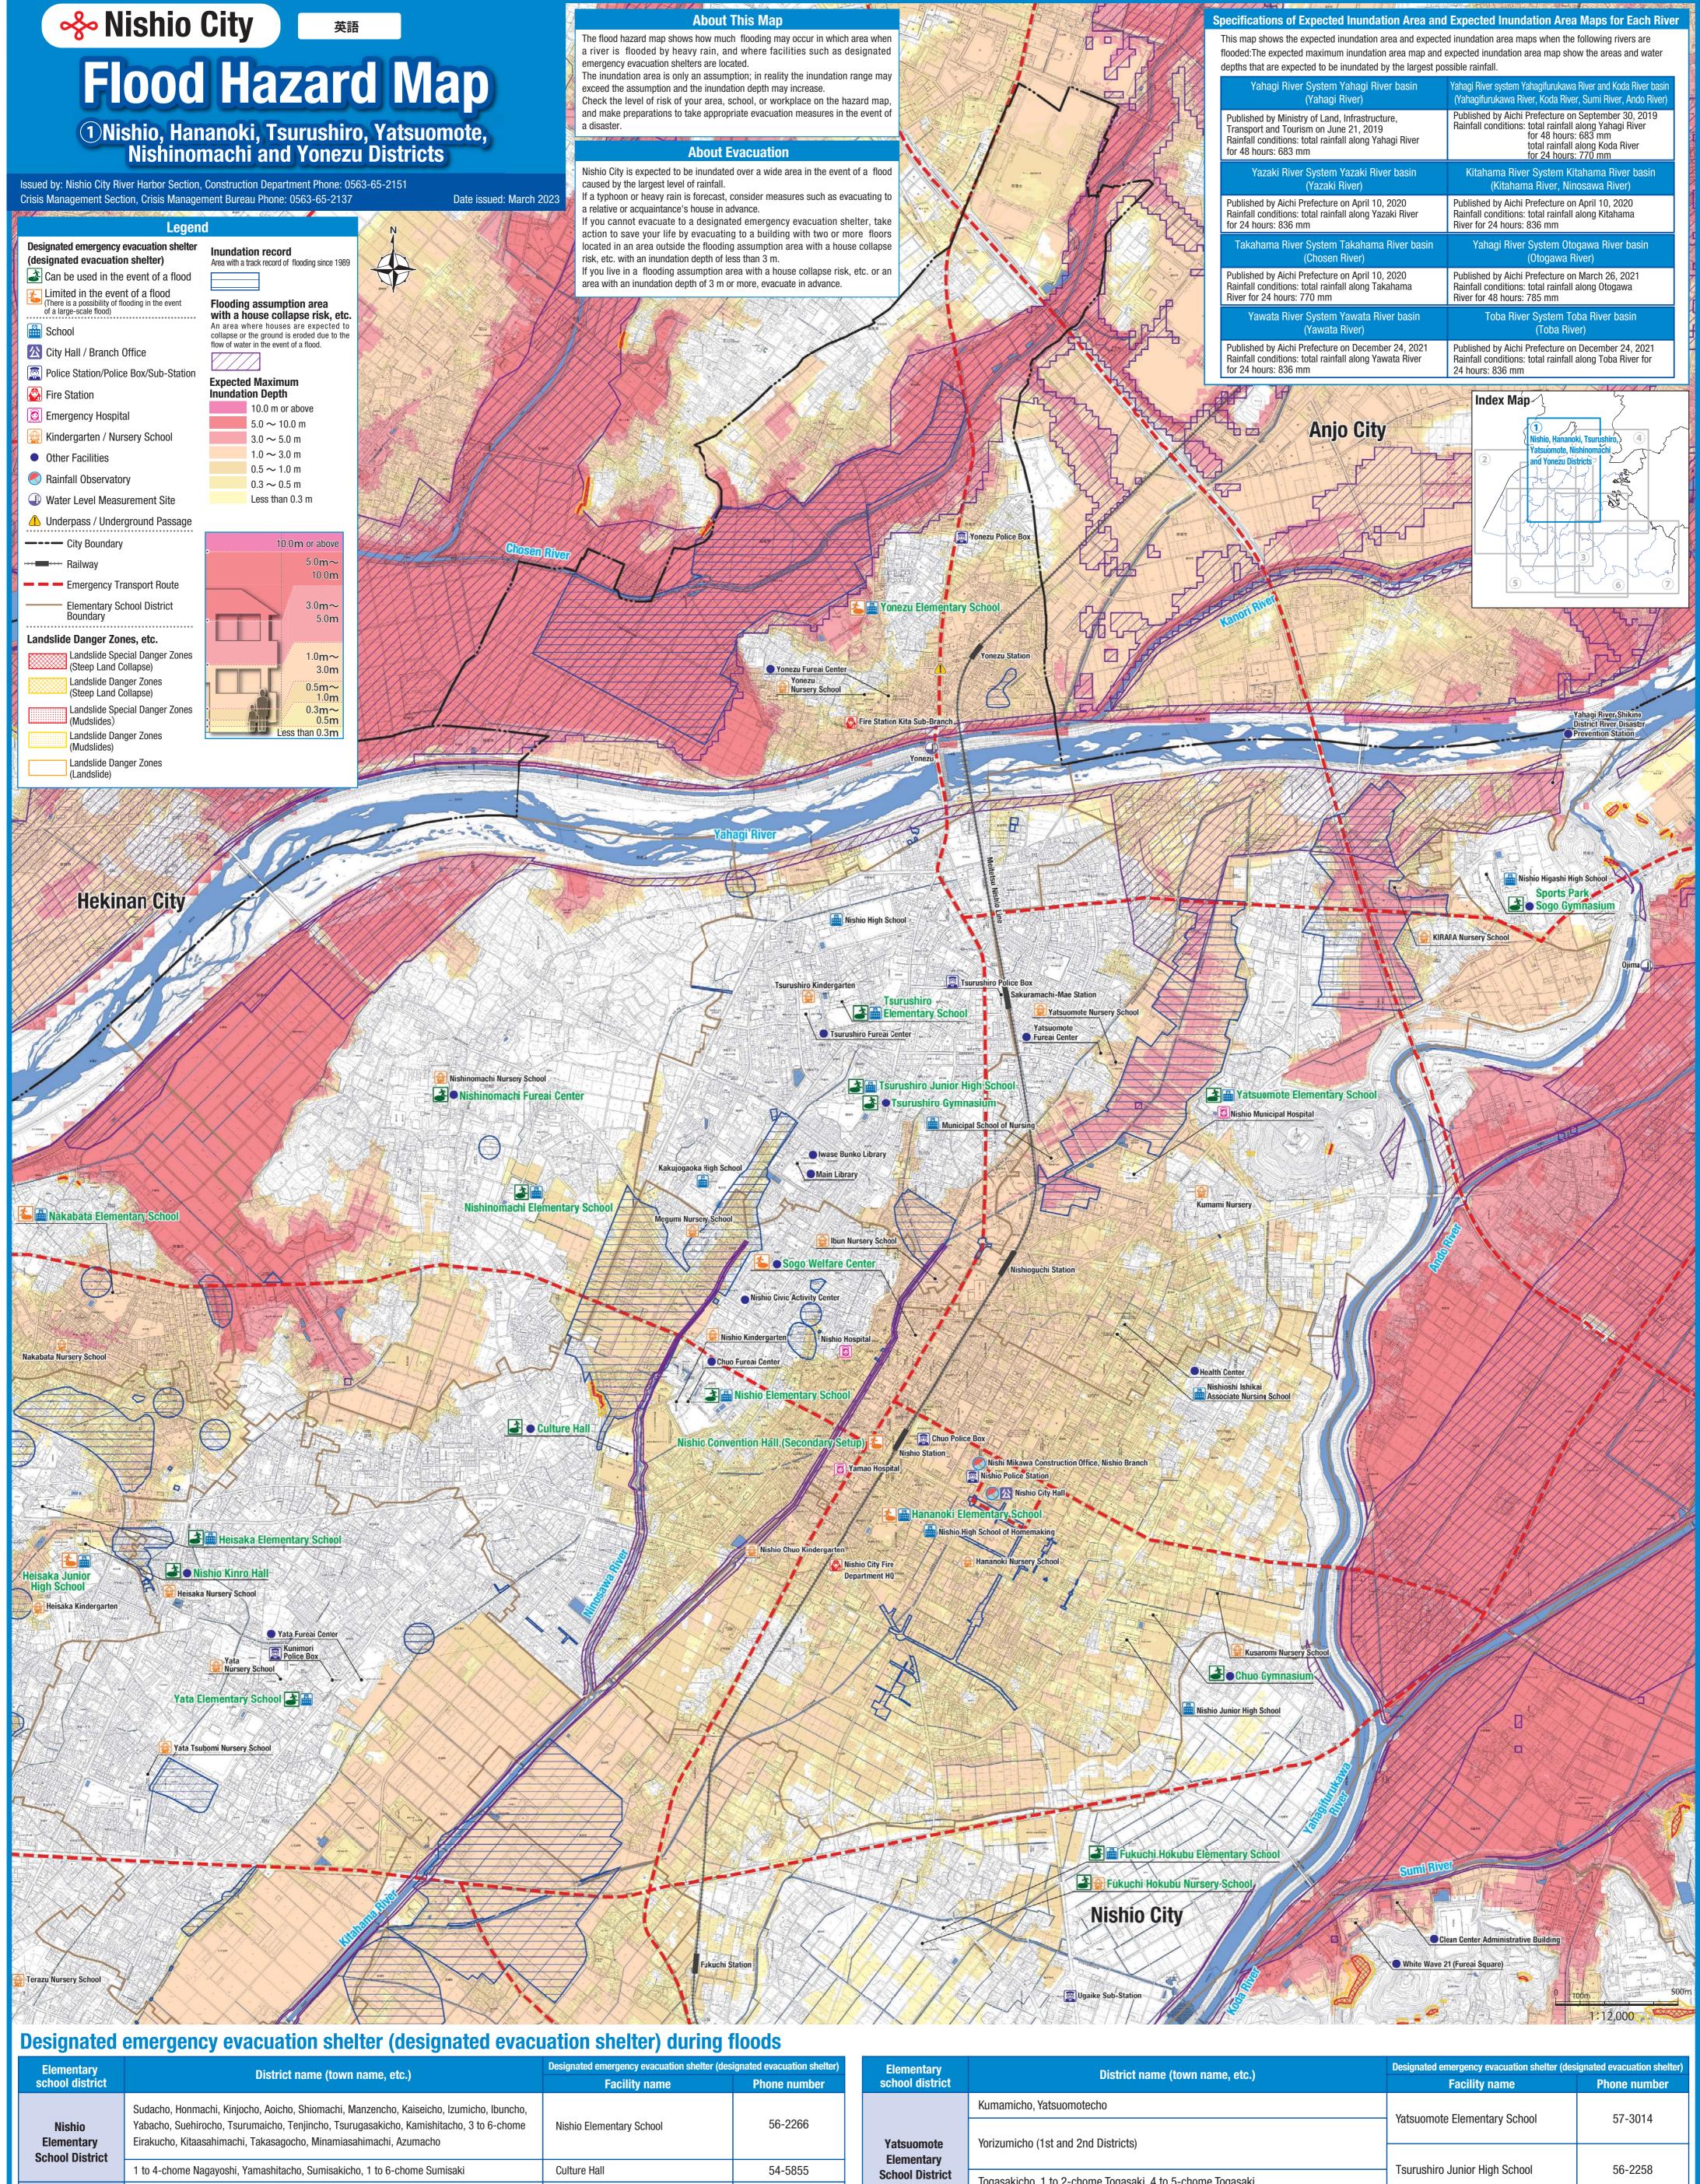

Takabatacho, Imagawacho (Imagawa Shinmachi) Hananoki Elementary School \*1 57-2658 Nagayoshicho, Yazonecho Hananoki Sakuragicho, Hananokicho, 1 to 2-chome Eirakucho, Wakamatsucho, Shirosakicho, 56-5900 Sogo Welfare Center \*1 **Elementary** Sumiyoshicho, Yorizumicho (3rd and 4th Districts) **School District** Chodacho Chuo Gymnasium 55-0305 Tokutsugicho, Yorichikacho, Imagawacho (Kamiimagawacho, Shimoimagawacho) Tsurushiro

| school district                                                                                      | District name (town name, etc.)                           | Facility name                   | Phone number |
|------------------------------------------------------------------------------------------------------|-----------------------------------------------------------|---------------------------------|--------------|
| Yatsuomote<br>Elementary<br>School District                                                          | Kumamicho, Yatsuomotecho                                  | Yatsuomote Elementary School    | 57-3014      |
|                                                                                                      | Yorizumicho (1st and 2nd Districts)                       |                                 |              |
|                                                                                                      |                                                           | - Tsurushiro Junior High School | 56-2258      |
|                                                                                                      | Togasakicho, 1 to 2-chome Togasaki, 4 to 5-chome Togasaki |                                 |              |
|                                                                                                      | Nakaharacho, Shikoyacho, Shikinocho                       | Sports Park Sogo Gymnasium      | 54-7761      |
| Nishinomachi<br>Elementary<br>School District                                                        | Kamimachi, Omacho, Shimomachi, Hokojicho                  | Nishinomachi Elementary School  | 57-2257      |
|                                                                                                      |                                                           | Nishinomachi Fureai Center      | 57-7636      |
| Yonezu<br>Elementary<br>School District                                                              | Yonezucho, Minaminakanecho                                | Yonezu Elementary School *2     | 57-3457      |
|                                                                                                      |                                                           | Tsurushiro Gymnasium            | 57-0168      |
|                                                                                                      |                                                           | Tsurushiro Junior High School   | 57-2258      |
| Only district names (town names, etc) are listed where flooding and inundation is expected to occur. |                                                           |                                 |              |

- \*1 The first floor of the facilities (school buildings) and the gymnasiums may not be available in the event of a large-scale flood.
- \*2 The second floor and below of the facilities (school buildings) and the gymnasiums may not be available in the event of a large-scale flood.

Shindobacho, 2-chome Shindoba, Itocho

**Elementary** 

**School District** 

Kamezawacho, Shinyashikicho, Miyamachi, Tsurushirocho, Dokojicho, 1-chome Dokoji,

57-5665

Tsurushiro Elementary School